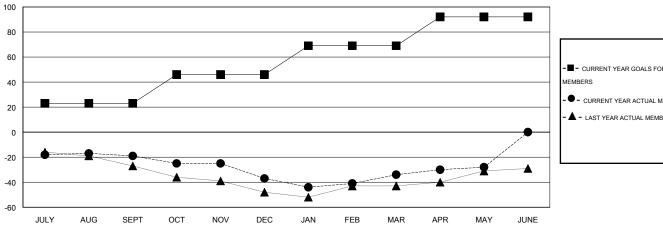

#### GOALS AND ACTUAL MEMBERS CUMULATIVE

| - CURRENT YEAR GOALS FOR NEW |  |
|------------------------------|--|
| MEMBERS                      |  |

CURRENT YEAR ACTUAL MEMBERS

- LAST YEAR ACTUAL MEMBERS